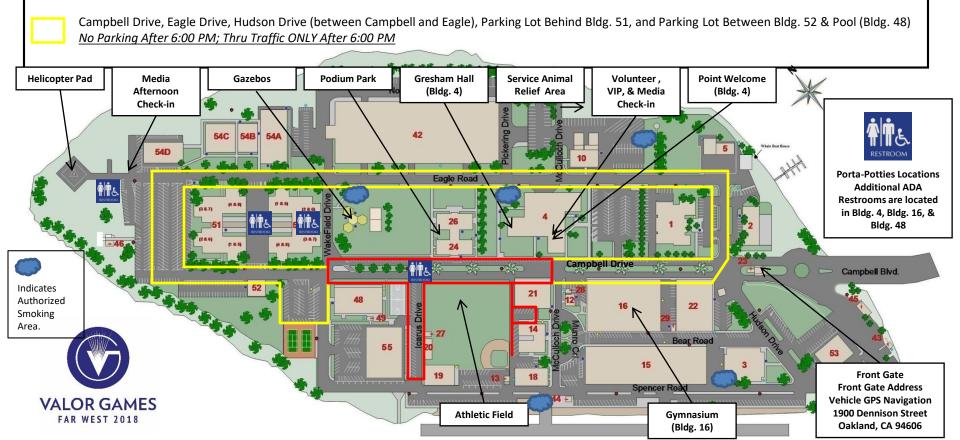

Gazebos

**Campbell Drive** 

### **PARKING AND TRAFFIC RESTRICTIONS**

Icarus Drive and Campbell Drive (between McCulloch Drive and Wakefield Drive) or between Buildings 14 & 21 No Parking and No Thru Traffic All Day

Dinner

**Shuttles Depart** 