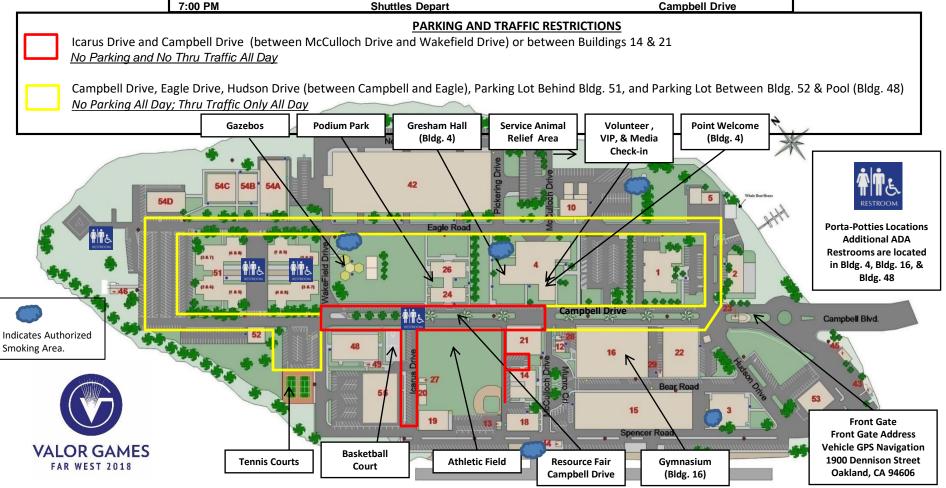

#### PARKING AND TRAFFIC RESTRICTIONS

Icarus Drive and Campbell Drive (between McCulloch Drive and Wakefield Drive)

No Parking and No Thru Traffic All Day

7:30 AM - 7:45 AM

8:00 AM - 11:00 AM

11:00 AM - 12:00 PM

12:00 PM - 12:30 PM

12:30 PM - 1:00 PM

1:00 PM

Campbell Drive, Eagle Drive, Hudson Drive (between Campbell and Eagle), Parking Lot Behind Bldg. 51, and Parking Lot Between Bldg. 52 & Pool (Bldg. 48)

NO Thru Traffic from 7:30 AM until after 12:00 PM (STRICTLY enforced due to Cycling Competition)

All Traffic entering/accessing the Base after 7:30 AM must immediately turn LEFT on to Hudson Drive