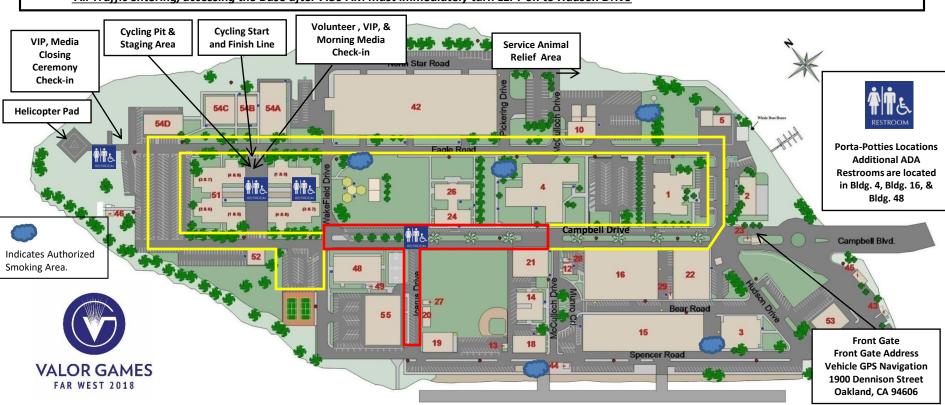

#### PARKING AND TRAFFIC RESTRICTIONS

Icarus Drive and Campbell Drive (between McCulloch Drive and Wakefield Drive)

No Parking and No Thru Traffic All Day

7:30 AM - 7:45 AM

8:00 AM - 11:00 AM

11:00 AM - 12:00 PM

12:00 PM - 12:30 PM

12:30 PM - 1:00 PM

1:00 PM

Campbell Drive, Eagle Drive, Hudson Drive (between Campbell and Eagle), Parking Lot Behind Bldg. 51, and Parking Lot Between Bldg. 52 & Pool (Bldg. 48)

NO Thru Traffic from 7:30 AM until after 12:00 PM (STRICTLY enforced due to Cycling Competition)

All Traffic entering/accessing the Base after 7:30 AM must immediately turn LEFT on to Hudson Drive